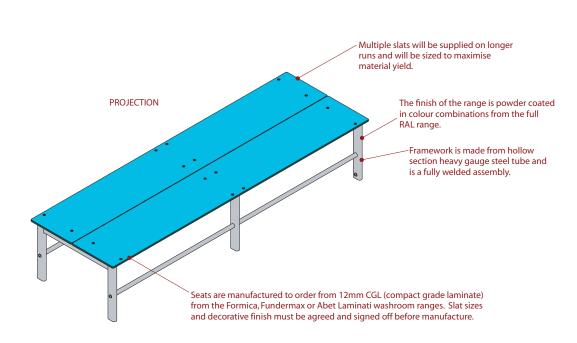

# **Variset** VZ range Double width island bench with two CGL slats

**PLAN** 675

Hidden floor fixings supplied as standard, plastic foot and height adjuster options also available. Images below show, from left to right, hidden floor fixing, plastic foot and height adjuster.

PRODUCT REFERENCE Binns VZ3 double width island bench with 2 slats

MATERIAL Mild steel

FINISH/COLOUR Powder coated

FITTINGS 12mm compact grade laminate slats

Variset benches, hooks, hangers & **shelves** for changing rooms & cloakrooms variset® is designed by Royal Designer for Industry Sir Kenneth Grange CBE, RDI