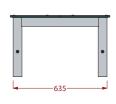

# **Variset** VZ range Double width island bench with two CGL slats

**PLAN** 675

Hidden floor fixings supplied as standard, plastic foot and height adjuster options also available. Images below show, from left to right, hidden floor fixing, plastic foot and height adjuster.