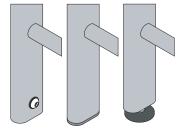

# **Variset** VZ range Double width island bench with seven slats

Hidden floor fixings supplied as standard, plastic foot and height adjuster options also available. Images below show, from left to right, hidden floor fixing, plastic foot and height adjuster.

Hidden floor fixings supplied as standard, plastic foot and height adjuster options also available. Images below show, from left to right, hidden floor fixing, plastic foot and height adjuster.

N10 GENERAL FIXTURES/FURNISHINGS/EQUIPMENT

# **Variset** VZ range Double width island bench with two CGL slats

**PLAN** 675

Hidden floor fixings supplied as standard, plastic foot and height adjuster options also available. Images below show, from left to right, hidden floor fixing, plastic foot and height adjuster.