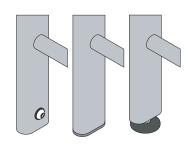

# **Variset** VZ range Double width island bench with seven slats

Hidden floor fixings supplied as standard, plastic foot and height adjuster options also available. Images below show, from left to right, hidden floor fixing, plastic foot and height adjuster.

Hidden floor fixings supplied as standard, plastic foot and height adjuster options also available. Images below show, from left to right, hidden floor fixing, plastic foot and height adjuster.

N10 GENERAL FIXTURES/FURNISHINGS/EQUIPMENT