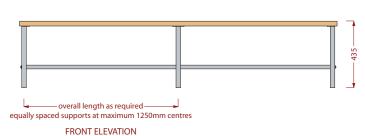

# **Variset** VZ range Double width island bench with seven slats







Hidden floor fixings supplied as standard, plastic foot and height adjuster options also available. Images below show, from left to right, hidden floor fixing, plastic foot and height adjuster.









#### N10 GENERAL FIXTURES/FURNISHINGS/EQUIPMENT

VZ3 170 BENCHES For Changing Rooms

MANUFACTURER AJ Binns Limited, Harvest House, Cranborne Road, Potters Bar, Hertfordshire, EN6 3JF Telephone: 01707 85 5555 Email: enq@ajbinns.com Web: www.ajbinns.com

PRODUCT REFERENCE Binns VZ3 double width island bench with 7 slats

MATERIAL Mild steel
FINISH/COLOUR Powder coated

**FITTINGS** Beech slats

### binns

Variset benches, hooks, hangers & **shelves** for changing rooms & cloakrooms variset® is designed by Royal Designer for Industry Sir Kenneth Grange CBE, RDI

### **AJ Binns Limited**

Harvest House, Cranborne Road Potters Bar, Hertfordshire EN6 3JF Telephone: 01707 85 5555 Email: enq@ajbinns.com Web: www.ajbinns.com

# **Variset** VZ range Double width island bench with seven alumini