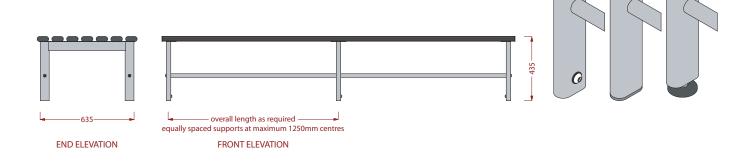

**END ELEVATION** 

FRONT ELEVATION

# **Variset** VZ range Double width island bench with seven slats

Hidden floor fixings supplied as standard, plastic foot and height adjuster options also available. Images below show, from left to right, hidden floor fixing, plastic foot and height adjuster.

Hidden floor fixings supplied as standard, plastic foot and height adjuster options also available. Images below show, from left to right, hidden floor fixing, plastic foot and height adjuster.

N10 GENERAL FIXTURES/FURNISHINGS/EQUIPMENT

# **Variset** VZ range Double width island bench with two CGL slats

**PLAN** 675

Hidden floor fixings supplied as standard, plastic foot and height adjuster options also available. Images below show, from left to right, hidden floor fixing, plastic foot and height adjuster.