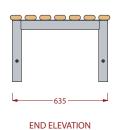

# **Variset** VZ range Double width island bench with seven slats







Hidden floor fixings supplied as standard, plastic foot and height adjuster options also available. Images below show, from left to right, hidden floor fixing, plastic foot and height adjuster.









#### N10 GENERAL FIXTURES/FURNISHINGS/EQUIPMENT

VZ3 170 BENCHES For Changing Rooms

MANUFACTURER AJ Binns Limited, Harvest House, Cranborne Road, Potters Bar, Hertfordshire, EN6 3JF Telephone: 01707 85 5555 Email: enq@ajbinns.com Web: www.ajbinns.com

PRODUCT REFERENCE Binns VZ3 double width island bench with 7 slats

MATERIAL Mild steel
FINISH/COLOUR Powder coated

**FITTINGS** Beech slats

### binns

Variset benches, hooks, hangers & **shelves** for changing rooms & cloakrooms variset® is designed by Royal Designer for Industry Sir Kenneth Grange CBE, RDI

### **AJ Binns Limited**

Harvest House, Cranborne Road Potters Bar, Hertfordshire EN6 3JF Telephone: 01707 85 5555 Email: enq@ajbinns.com Web: www.ajbinns.com

# **Variset** VZ range Double width island bench with seven alumi