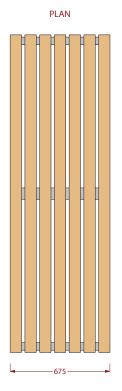

# **Variset** VZ range Double width island bench with two CGL slats

**PLAN** 675

Hidden floor fixings supplied as standard, plastic foot and height adjuster options also available. Images below show, from left to right, hidden floor fixing, plastic foot and height adjuster.