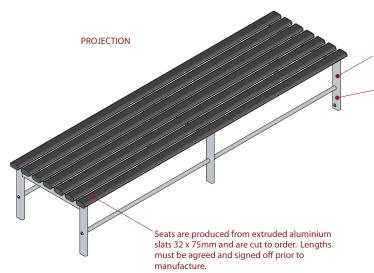

# **Variset** VZ range Double width island bench with seven aluminium slats

The finish of the range is powder coated in colour combinations from the full RAL range.

Framework is made from hollow section heavy gauge steel tube and is a fully welded assembly.