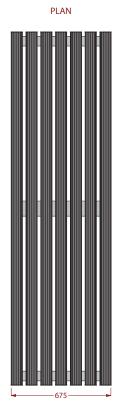

# **Variset** VZ range Double width island bench with two CGL slats

**PLAN** 675

Hidden floor fixings supplied as standard, plastic foot and height adjuster options also available. Images below show, from left to right, hidden floor fixing, plastic foot and height adjuster.