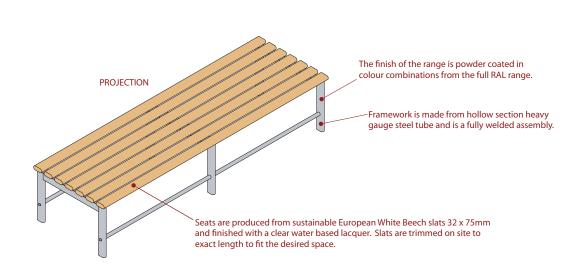

# **Variset** VZ range Double width island bench with seven aluminium slats

The finish of the range is powder coated in colour combinations from the full RAL range.

Framework is made from hollow section heavy gauge steel tube and is a fully welded assembly.