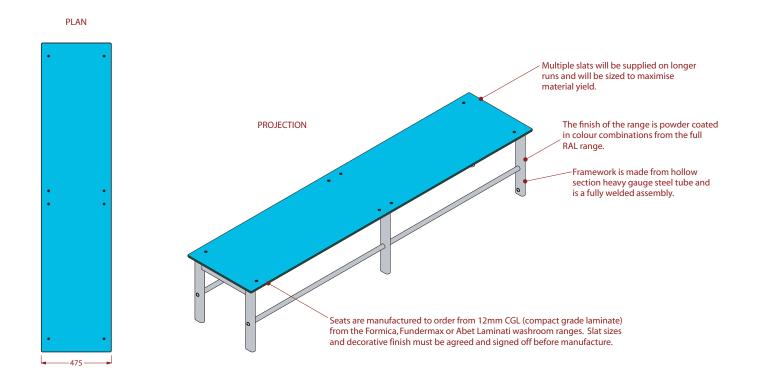

### **೧๖**ភPlus

N10 GENERAL FIXTURES/FURNISHINGS/EQUIPMENT VZ5 170 BENCHES For Changing Rooms MANUFACTURER AJ Binns Limited, Harvest House, Cranborne Road, Potters Bar, Hertfordshire, EN6 3JF Telephone: 01707 85 5555 Email: enq@ajbinns.com Web: www.ajbinns.com PRODUCT REFERENCE Binns VZ5 single width island bench with 1 slat MATERIAL Mild steel FINISH/COLOUR Powder coated FITTINGS 12mm compact grade laminate slats