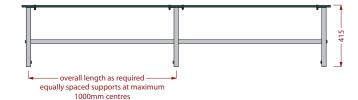

## **Variset** VZ range Single width island bench with CGL slats

Hidden floor fixings supplied as standard, plastic foot and height adjuster options also available. Images below show, from left to right, hidden floor fixing, plastic foot and height adjuster.