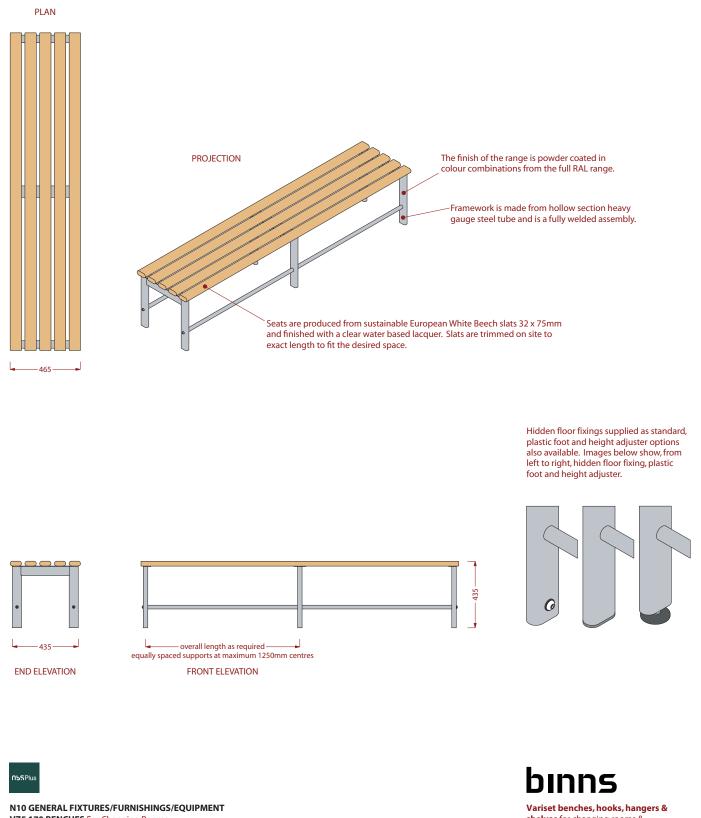

### **Variset** VZ range Single width island bench with five slats

VZ5 170 BENCHES For Changing Rooms MANUFACTURER AJ Binns Limited, Harvest House, Cranborne Road, Potters Bar, Hertfordshire, EN6 3JF Telephone: 01707 85 5555 Email: enq@ajbinns.com Web: www.ajbinns.com PRODUCT REFERENCE Binns VZ5 single width island bench with 5 slats MATERIAL Mild steel FINISH/COLOUR Powder coated FITTINGS Beech slats shelves for changing rooms & cloakrooms variset® is designed by Royal Designer for Industry Sir Kenneth Grange CBE, RDI

## **Variset** VZ range Single width island bench with CGL slats

Hidden floor fixings supplied as standard, plastic foot and height adjuster options also available. Images below show, from left to right, hidden floor fixing, plastic foot and height adjuster.

END ELEVATION

FRONT ELEVATION