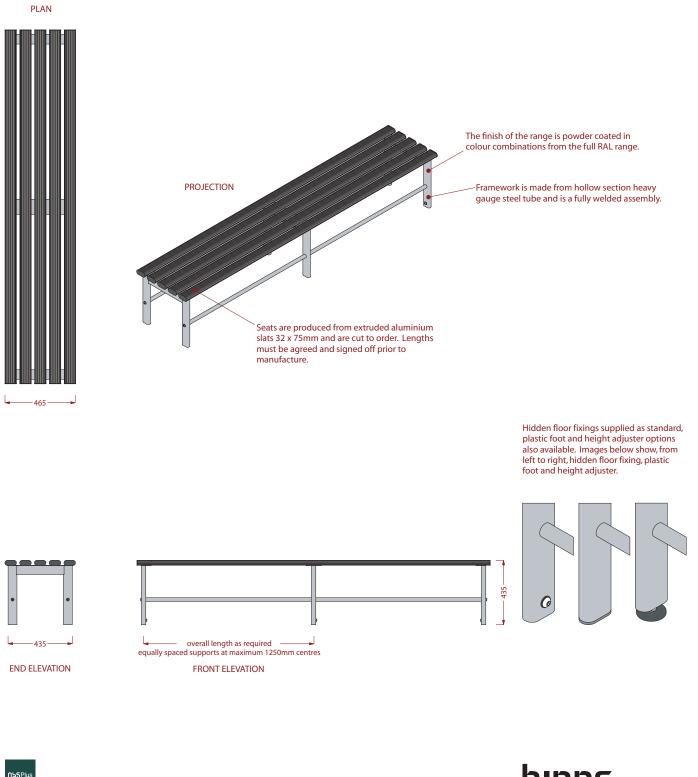

### **Variset** VZ range Single width island bench seat with five aluminium slats

N10 GENERAL FIXTURES/FURNISHINGS/EQUIPMENT VZ5 170 BENCHES For Changing Rooms MANUFACTURER AJ Binns Limited, Harvest House, Cranborne Road, Potters Bar, Hertfordshire, EN6 3JF Telephone: 01707 85 5555 Email: enq@ajbinns.com Web: www.ajbinns.com PRODUCT REFERENCE Binns VZ5 double width island bench with 5 slats MATERIAL Mild steel FINISH/COLOUR Powder coated FITTINGS Aluminium slats

## **Variset** VZ range Single width island bench with CGL slats

Hidden floor fixings supplied as standard, plastic foot and height adjuster options also available. Images below show, from left to right, hidden floor fixing, plastic foot and height adjuster.

END ELEVATION

FRONT ELEVATION