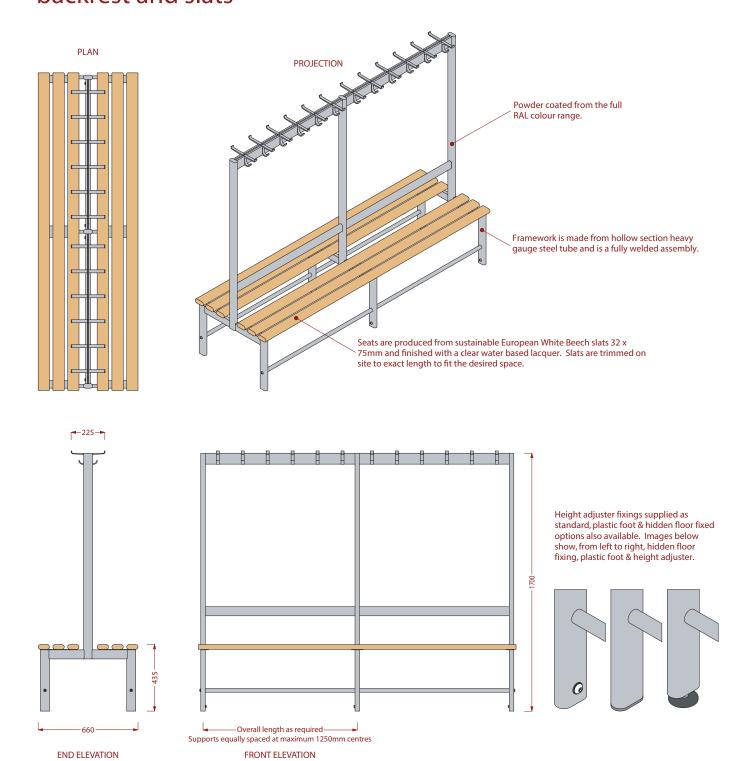

## **Variset** VZ range Double sided island bench with hooks, backrest and slats

PRODUCT REFERENCE Binns VZ1 double sided island bench with hooks, backrest and 3 slats each side MATERIAL Mild steel

FINISH/COLOUR Powder coated

**FITTINGS** Beech slats