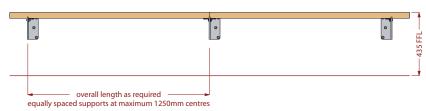

## **Variset** EL range Cantilever wall fixed bench

FRONT ELEVATION

PRODUCT REFERENCE Binns EL7A cantilevered wall fixed bench

MATERIAL Standard mild steel FINISH/COLOUR Powder coated

FITTINGS Beech slats, aluminium slats

Variset benches, hooks, hangers &

binns

shelves for changing rooms & cloakrooms variset<sup>®</sup> is designed by Royal Designer for Industry Sir Kenneth Grange CBE, RDI