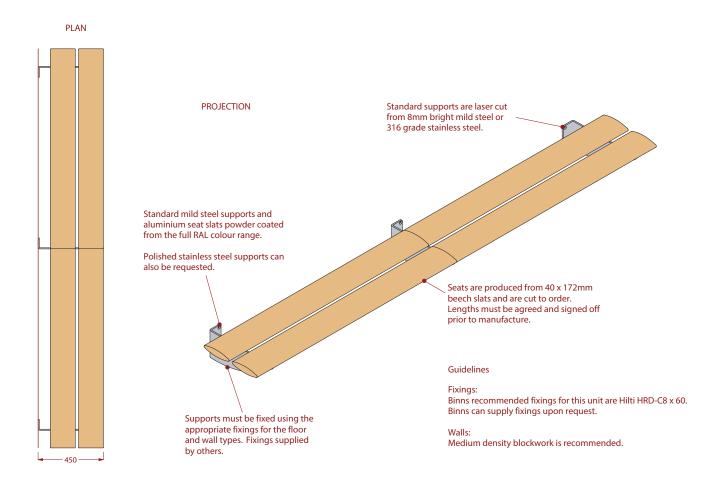

## **Variset** EL range Cantilever wall fixed bench

FRONT ELEVATION

PRODUCT REFERENCE Binns EL7A cantilevered wall fixed bench

MATERIAL Standard mild steel FINISH/COLOUR Powder coated

FITTINGS Beech slats, aluminium slats

Variset benches, hooks, hangers &

binns

shelves for changing rooms & cloakrooms variset<sup>®</sup> is designed by Royal Designer for Industry Sir Kenneth Grange CBE, RDI