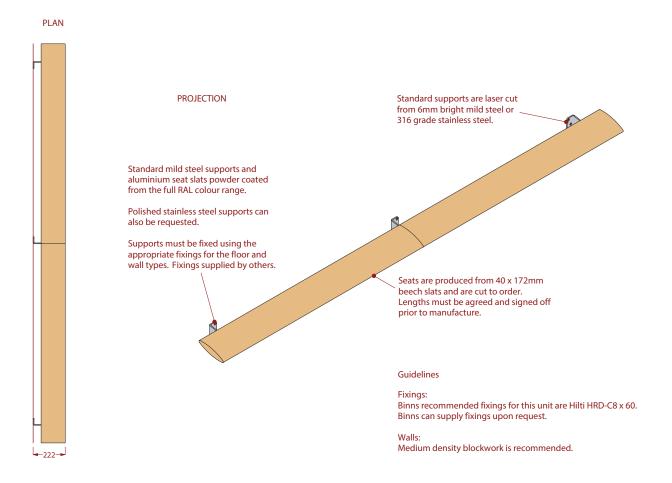

## Variset EL range Wall fixed perch

**MATERIAL** Standard mild steel

FINISH/COLOUR Powder coated

FITTINGS Beech slats, aluminium slats