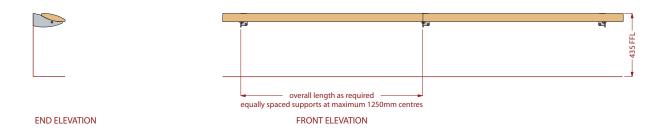

## Variset EL range Wall fixed perch

**MATERIAL** Standard mild steel

FINISH/COLOUR Powder coated

FITTINGS Beech slats, aluminium slats